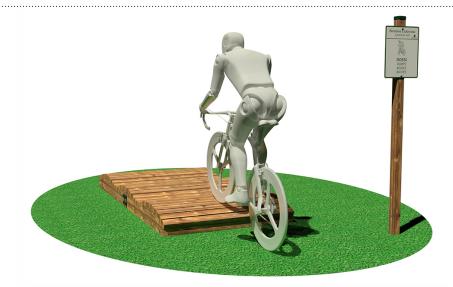

In accordance with the European Standard EN 1176. Structure made of Northern pine wood pressure treated with non-toxic salts. Components:  $N^{\circ}1$  wavy platform with shaped pantographed side panels section cm 16 x 3,5 and top planks section cm 7 x 4,5.  $N^{\circ}1$  Dibond® aluminium panel 3 mm thick dim. 33 x 41 cm on which a representative image and the name of the station in different languages are printed. The panel is supported by a glued laminated timber pole section cm 7 x 7 and 250 cm heigh for ground anchoring system. Assembly system with 8.8 galvanized steel bolts and self-locking nuts. Coloured nylon nut caps as required by law. Polyethylene pole caps.