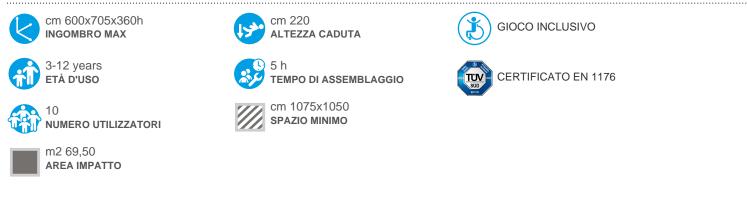

Kids playground Alakay Village MRA. Certified by the German TÜV – SÜD Product Service Institute according to the European Standard in force EN 1176. Structure made of posts in aluminium alloy EN AW 6060 and high pressure laminate protection panels (HPL) pantographed without sharp edges. Components: No.1 tower with aluminium posts section 9x9 cm, platform (falling height 150 cm) in aluminium chequer plate, HPL decorative panels and tubular bars in painted galvanized steel in the upper side of the structure, high pressure laminate protection panels (HPL) 8 mm thick, small bench in HPL 15 mm thick. Dim. 100x100x360ht. cm; No.1 tower with aluminium posts section 9x9 cm, platform (falling height 150 cm) in aluminium chequer plate, high pressure laminate protection panels (HPL) 8 mm thick, small bench in HPL 15 mm thick. Dim. 100x100x230ht. cm; No.1 tower with aluminium posts section 9x9 cm, platform (falling height 150 cm) in aluminium chequer plate, high pressure laminate protection panels (HPL) 15 mm thick, incl tower with aluminium posts section 9x9 cm, platform (falling height 150 cm) in aluminium chequer plate, high pressure laminate protection panels (HPL) 15 mm thick; No.1 tunnel in rotomolded coloured high-density polyethylene connected to the tower through high pressure laminate panels (HPL) 8 mm thick; No.1 climbing wall in high pressure laminate (HPL) 15 mm thick with handholds in composite coloured resin and quartz powder; two high pressure laminate protection side panels (HPL) 15 mm thick, connecting the upward sloping ramp to the tower; No.1 slide 150 cm height in rotomolded coloured high-density polyethylene connected to the structure through HPL panels 15 mm thick; No.1 swing with aluminium posts section 7x7 cm and tubular beam in coloured galvanized steel section 8x4 cm. The swing seat is made in impact-resistant rubber with aluminium core and hot dipped galvanized small mesh chains. No.1 Swedish ladder with aluminium posts and parallel bars in coloured galvanised steel Ø 40 mm; No.1 climbing nylon