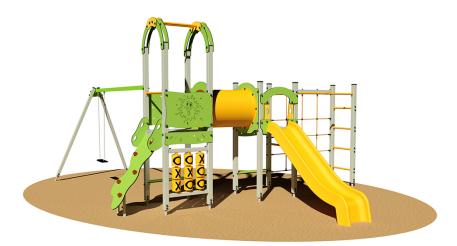

Kids playground Alakay Village MRA. Certified by the German TÜV – SÜD Product Service Institute according to the European Standard in force EN 1176. Structure made of posts in aluminium alloy EN AW 6060 and high pressure laminate protection panels (HPL) pantographed without sharp edges. Components: No.1 tower with aluminium posts section 9x9 cm, platform (falling height 150 cm) in aluminium chequer plate, HPL decorative panels and tubular bars in painted galvanized steel in the upper side of the structure, high pressure laminate protection panels (HPL) 8 mm thick, small bench in HPL 15 mm thick. Dim. 100x100x360ht. cm; No.1 tower with aluminium posts section 9x9 cm, platform (falling height 150 cm) in aluminium chequer plate, high pressure laminate protection panels (HPL) 8 mm thick, small bench in HPL 15 mm thick. Dim. 100x100x230ht. cm; No.1 tower with aluminium posts section 9x9 cm, platform (falling height 150 cm) in aluminium chequer plate, high pressure laminate protection panels (HPL) 15 mm thick, incl tower with aluminium posts section 9x9 cm, platform (falling height 150 cm) in aluminium chequer plate, high pressure laminate protection panels (HPL) 15 mm thick; No.1 tunnel in rotomolded coloured high-density polyethylene connected to the tower through high pressure laminate panels (HPL) 8 mm thick; No.1 climbing wall in high pressure laminate (HPL) 15 mm thick with handholds in composite coloured resin and quartz powder; two high pressure laminate protection side panels (HPL) 15 mm thick, connecting the upward sloping ramp to the tower; No.1 slide 150 cm height in rotomolded coloured high-density polyethylene connected to the structure through HPL panels 15 mm thick; No.1 swing with aluminium posts section 7x7 cm and tubular beam in coloured galvanized steel section 8x4 cm. The swing seat is made in impact-resistant rubber with aluminium core and hot dipped galvanized small mesh chains. No.1 Swedish ladder with aluminium posts and parallel bars in coloured galvanised steel Ø 40 mm; No.1 climbing nylon