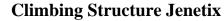

Codice: 714

Certified by the German TÜV SÜD Product Service Institute according to the European Standard in force EN 1176. Structure made of posts in aluminium alloy EN AW 6060. Structure made of posts section 90x90 mm and poles section 7x7 cm. Components: N°1 climbing wall in coloured polyethylene (PEHD), pantographed without sharp edges and with handholds in composite coloured resin and quartz powder; N°1 climbing nylon rope net with steel wire armoured core and coloured nylon junctions; N°1 climbing higher curve sez. Ø 40 in galvanized steel at 180 °C. N°1 Swedish ladder with coloured parallel bars in painted galvanized steel. sez. Ø 40. Assembly system with 8.8 galvanized steel bolts and self- locking nuts. Coloured nylon cap nuts as required by law. Polyester powder coating at 180°C. with very high resistance to atmospheric agents and UV rays. Polyethylene post caps. Hot-dip galvanized steel brackets for ground anchoring system.