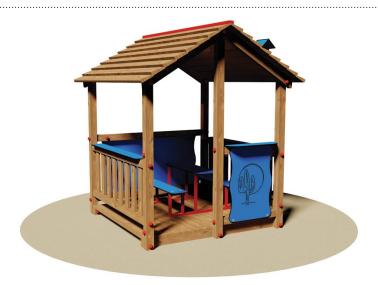

Nevada Playhouse - Outdoor Play equipment. Certified by the German TÜV - SÜD Product Service Institute according to the European Standard in force EN 1176. Structure made of glued laminated pine timber posts pressure treated with non-toxic salts. Components: No.5 glued laminated pine timber posts with square section 7 x 7 cm connected to the platform made of planks 2,5 cm thick and equipped with a gable roof (matchboarding) cm 2,5 thick. It is equipped with wooden deck panels and coloured high pressure laminate panels (HPL). Inside the structure is equipped with two benches and a table made of a tubular steel frame baked finishing at 180°C and with a top made of coloured high pressure laminate panel (HPL). Assembly system with 8.8 galvanized steel bolts and self- locking nuts. Coloured nylon cap nuts as required by law.