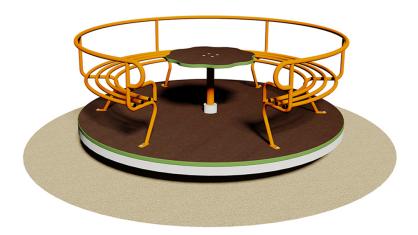

Codice: 223

Playground Roundabout Max. Certificate in accordance with European Standards EN 1176 by ??the German TÜV - SÜD. Structure made of electro galvanized tubular steel with section cm 4x3 cm.

Parts list: N°1 platform of support in birch plywood glued with phenol-slip milled and finished with colored films. N°1 with a circular sofa seat and back with five strings made of tubular galvanized steel and painted in the oven to 180°C. N°1 in the central stem, phenolic glued birch plywood finished with colored films. The rotation system consists of load bearing rollers. Assembled by 8.8 galvanized steel bolts and nuts. Elements covernut under colored nylon.