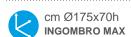

Codice: 223



Playground Roundabout Max. Certificate in accordance with European Standards EN 1176 by ??the German TÜV - SÜD. Structure made of electro galvanized tubular steel with section cm 4x3 cm.

Parts list: N°1 platform of support in birch plywood glued with phenol-slip milled and finished with colored films. N°1 with a circular sofa seat and back with five strings made of tubular galvanized steel and painted in the oven to 180°C. N°1 in the central stem, phenolic glued birch plywood finished with colored films. The rotation system consists of load bearing rollers. Assembled by 8.8 galvanized steel bolts and nuts. Elements covernut under colored nylon.

**CERTIFICATO EN 1176** 















## Planimetria / Planimetry