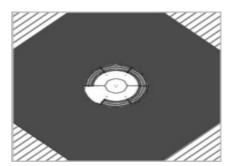

Codice: 223



Playground Roundabout Max. Certificate in accordance with European Standards EN 1176 by ??the German TÜV - SÜD. Structure made of electro galvanized tubular steel with section cm 4x3 cm.

Parts list: N°1 platform of support in birch plywood glued with phenol-slip milled and finished with colored films. N°1 with a circular sofa seat and back with five strings made of tubular galvanized steel and painted in the oven to 180°C. N°1 in the central stem, phenolic glued birch plywood finished with colored films. The rotation system consists of load bearing rollers. Assembled by 8.8 galvanized steel bolts and nuts. Elements covernut under colored nylon.

**CERTIFICATO EN 1176** 















## Planimetria / Planimetry