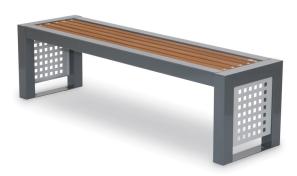

Codice: 564

Astoria Bench. Outdoor bench made of wood and iron. The structure consists of 2 tubular supports with a square section 70 x 70 mm and side panels in perforated metal sheet (square hole). Seat made of 2 tubular metal with a square section 70 x 70 mm and exotic wood planks section 50 x 40 mm, fixed to the structure through galvanized steel bolts. The wooden planks are treated with high penetrating stain and with wax-based varnish, water-dilutable, particularly ideal for external use thanks to special protective filters against UV rays. Anchorage system: to be fixed on the ground. Supplied in an assembly-kit. Metal structure entirely galvanized and powder coating at 180°C.