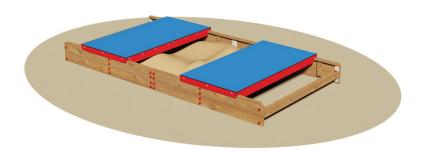

Playground Sandbox equipment Colorado. Certificate in accordance with European Standards EN 1176 by the German TÜV - SÜD. Made of pine wood impregnated with non-toxic salts in autoclave. Consists of a main frame section made of boards 16x3,5 cm overlapping, related and reinforced at the ends with two laminated wood beams of sect. 9x9 cm, in the middle there is a space game 200x200 cm be filled with sand. The structure is completed by sliding the two upper floors with hot-dip galvanized steel frame and panels in bi HPL colorful; the plans allow the opening and closing of the sandbox and have anti-trap fingers. Assembled by 8.8 galvanized steel bolts and nuts. Elements covernut under colored nylon.