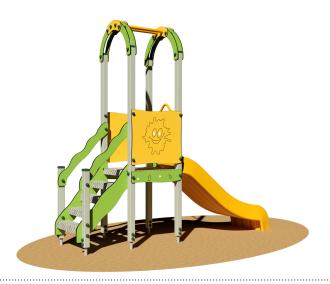

Codice: 945M

Small Tower Luana.

Certified by the German TÜV - SÜD Product Service Institute according to the European Standard in force EN 1176.

Structure made of posts in aluminium alloy EN AW 6060 and high pressure laminate protection panels (HPL) pantographed without sharp edges. Components: No.1 tower with aluminium posts section 9x9 cm, platform (falling height 150 cm) in aluminium chequer plate, HPL decorative panels and tubular bars in painted galvanized steel in the upper side of the structure, high pressure laminate protection panels (HPL) 8 mm thick. Dim. 80x80x275ht. cm; No.1 access stair with HPL side panels 15 mm thick and stair treads in aluminium chequer plate; two high pressure laminate protection side panels (HPL) 15 mm thick, as handrails; No.1 slide 98 cm height in rotomolded coloured high-density polyethylene connected to the structure through HPL panels 15 mm thick; Assembly system with 8.8 galvanized steel bolts and self- locking nuts. Coloured nylon cap nuts as required by law. Baked finishing at 180°C. Polyethylene post caps. Hot-dip galvanized steel brackets for ground anchoring system.

cm 310x80x275h INGOMBRO MAX

cm 98
ALTEZZA CADUTA

TEMPO DI ASSEMBLAGGIO