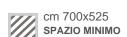

Assembled by 8.8 galvanized steel bolts and nuts. Elements covernut under colored nylon attacks galvanized metal, for anchoring to the ground.

TEMPO DI ASSEMBLAGGIO

cm 345x230x260h INGOMBRO MAX