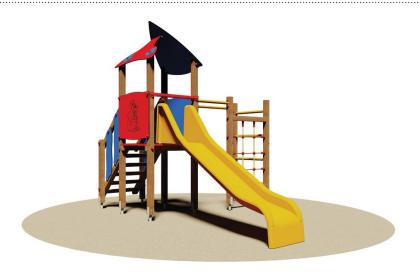

Codice: 774

Play structure Small Tower Victoria.

Certificate in accordance with European Standards EN 1176 by ??the German TÜV - SÜD.

Made of pine autoclave treated with non-toxic salts.

Parts list

 $N^{\circ}1$  turret with wooden posts section. 7x7 cm equipped with gabled roofs and protective panels made ??both in bi HPL pantograph and without corners. Dim. cm 80x80x260 h

N°1 climbing ladder with two handrails fitted with wooden side panels laminated on both HPL bright colors.

N°1 slide fiberglass h. 100 cm.

N°1 back in Sweden consists of rungs iroko Ø 45 mm.

N°1 nylon rope rigging with internal steel cable coated in nylon locking nut and colorful.

Assembled by 8.8 galvanized steel bolts and nuts. Elements covernut under colored nylon attacks galvanized metal, for anchoring to the ground.

TEMPO DI ASSEMBLAGGIO

cm 345x230x260h INGOMBRO MAX