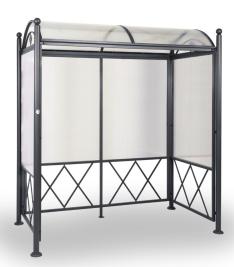

## **Deva Max Shelter (Micaceous Dark Grey)**

Codice: 256MI

Structure made entirely of painted galvanized steel and alveolar polycarbonate. Components: No.4 posts in tubular galvanized steel with round section  $\emptyset$  60 mm equipped with decorative spheres and steel studs for floor support; No.3 side panels made with frame in tubular galvanized steel with square section 30x30 mm and glazing system in alveolar polycarbonate 6 mm thick; No.1 domed roof with frame in tubular galvanized steel with rectangular section.30x15 and glazing system in alveolar polycarbonate 6 mm thick. Assembly system with 8.8 galvanized steel bolts and self- locking nuts. Polyester powder coating at 180°C with very high resistance to atmospheric agents and UV rays. Brackets for ground anchoring system. It is supplied in an assembly-kit.