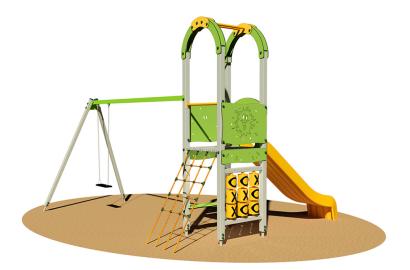

## **Small Tower Baloo (Climbing Net)** Codice: 941 MRR

**GIOCO INCLUSIVO** 

## Outside playset Small Tower Baloo MRR.

Certified by the German TÜV - SÜD Product Service Institute according to the European Standard in force EN 1176.

Structure made of posts in aluminium alloy EN AW 6060 and high pressure laminate protection panels (HPL) pantographed without sharp edges. Components: No.1 tower with aluminium posts section 9x9 cm, platform (falling height 150 cm) in aluminium chequer plate, HPL decorative panels and tubular bars in painted galvanized steel in the upper side of the structure, high pressure laminate protection panels (HPL) 8 mm thick, small bench in HPL 15 mm thick. Dim. 100x100x360ht. cm; No.1 climbing nylon rope net with steel wire armoured core and coloured nylon junctions; No.1 slide 150 cm height in rotomolded coloured high-density polyethylene connected to the structure through HPL panels 15 mm thick; No.1 swing with aluminium posts section 7x7 cm and tubular beam in coloured galvanized steel section 8x4 cm. The swing seat is made in impact-resistant rubber with aluminium core and hot dipped galvanized small mesh chains. No.1 Tic Tac Toe game activity panel. Assembly system with 8.8 galvanized steel bolts and self- locking nuts. Coloured nylon cap nuts as required by law. Baked finishing at 180°C. Polyethylene post caps. Hot-dip galvanized steel brackets for ground anchoring system.