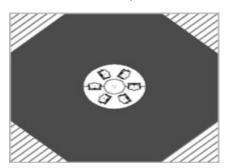

ndabout. Certificate in accordance with European Standards EN 1176 by the German TÜV - SÜD. Supporting structure made of tubular galvanized steel section 5x3 cm.

Parts list:

N°1 platform of support in birch plywood glued with phenol-slip milled and finished with colored films.

N°6 seats with painted steel frame in the oven to 180 ° with collars bilaminate HPL brightly colored chairs in birch plywood glued with phenolic film finished and colored with non-slip ribbing.

**CERTIFICATO EN 1176** 

N°1 in the central stem, phenolic glued birch plywood finished with colored films.

The rotation system consists of load bearing rollers.

Assembled by 8.8 galvanized steel bolts and nuts. Elements covernut under colored nylon.



cm Ø175x65h INGOMBRO MAX













## Planimetria / Planimetry