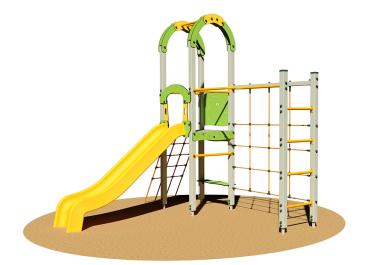

## **Pongo Village (Climbing Net)** Codice: 940 MRR

CERTIFICATO EN 1176

## Garden Play turret Pongo Village MRR.

Certified by the German TÜV – SÜD Product Service Institute according to the European Standard in force EN 1176.

Structure made of posts in aluminium alloy EN AW 6060 and high pressure laminate protection panels (HPL) pantographed without sharp edges. Components: No.1 tower with aluminium posts section 9x9 cm, platform (falling height 150 cm) in aluminium chequer plate, HPL decorative panels and tubular bars in painted galvanized steel in the upper side of the structure, high pressure laminate protection panels (HPL) 8 mm thick, small bench in HPL 15 mm thick. Dim. 100x100x360ht. cm; No.1 climbing nylon rope net with steel wire armoured core and coloured nylon junctions; No.1 slide 150 cm height in rotomolded coloured high-density polyethylene connected to the structure through HPL panels 15 mm thick; No.1 Swedish ladder with aluminium posts and parallel bars in coloured galvanised steel Ø 40 mm; No.1 climbing nylon rope net with aluminium beam and steel wire armoured core and coloured nylon junctions. Assembly system with 8.8 galvanized steel bolts and self- locking nuts. Coloured nylon cap nuts as required by law. Baked finishing at 180°C. Polyethylene post caps. Hot-dip galvanized steel brackets for ground anchoring system.