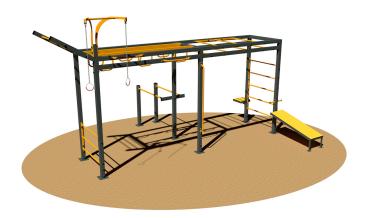

It complies with the European Standard in force EN16630. Structure entirely made of painted electro galvanized tubular steel with square section cm 8x8. It consists of: n°1 Swedish Ladder made of galvanized tubular steel section Ø 3 cm; n°1 Human Flag Pole made of galvanized tubular steel section Ø 3 cm; Parallel Bars made of galvanized tubular steel section Ø 3,5 cm; n°1 Abs Bench with a galvanized steel frame section 5x3 cm and a stratified bilaminate HPL top is pantographed without sharp edges; n°1 Bench for step-ups with a galvanized steel frame section 5x3 cm and a stratified bilaminate HPL top is pantographed without sharp edges; two-level Monkey Bars made of galvanized tubular steel section Ø 3 cm; n°1 Monkey Bar with handles at different heights made of galvanized tubular steel section Ø 3 cm; Gymnastic Rings with laser cut sheet metal brackets 8 mm thick. Assembly system with 8.8 galvanized steel bolts and self-locking nuts. Coloured nylon cap nuts as required by law. Polyethylene post caps. Polyester powder coating at 180°C highly resistant to UV radiation and atmospheric agents. Galvanized steel brackets for ground anchoring system. Colour: Micaceous Dark Grey/Yellow Ral 1003