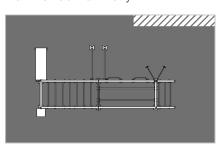

ilaminate HPL top is pantographed without sharp edges; n°1 Bench for step-ups with a galvanized steel frame section 5x3 cm and a stratified bilaminate HPL top is pantographed without sharp edges; two-level Monkey Bars made of galvanized tubular steel section Ø 3 cm; n°1 Monkey Bar with handles at different heights made of galvanized tubular steel section Ø 3 cm; Gymnastic Rings with laser cut sheet metal brackets 8 mm thick. Assembly system with 8.8 galvanized steel bolts and self-locking nuts. Coloured nylon cap nuts as required by law. Polyethylene post caps. Polyester powder coating at 180°C highly resistant to UV radiation and atmospheric agents. Galvanized steel brackets for ground anchoring system. Colour: Micaceous Dark Grey/Yellow Ral 1003













## Planimetria / Planimetry