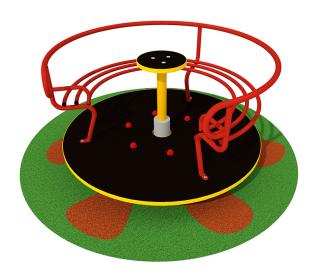

Certified by the German TÜV - SÜD Product Service Institute according to the European Standard in force EN 1176. The load bearing structure is made of a round electro galvanized steel plate dim. Ø 50 cm and of a central electro galvanized steel tubes Ø 9 cm. No.1 film coated multi-layer birch wood support platform (CARPLY), with non-slip knurled surface, on which is installed a curved sofa with seat and back in painted galvanized tubular steel. N°1 central handlebar made of film coated multi-layer birch wood panel (CARPLY). The rotation system consists in roller bearings for high loads. Assembly system with 8.8 galvanized steel bolts and self- locking nuts. Coloured nylon cap nuts as required by law.baked finishing at 180°C.