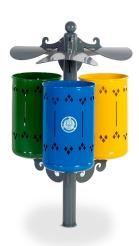

## **Eco-Tris Pigalle Litter Bin**

Codice: 204

Eco-Tris Pigalle Recycling Waste Bins. It consists of one supporting tubular steel round post Ø 80 mm and 135 cm height, for ground anchoring system. It is equipped with roof tops made of pressed steel sheet 6 mm thick, connected to the bins through an ornamental shaped motif 6 mm thick. Ornamental cap-post in cast iron. Ornamental module 6 mm thick at the bottom part of the bin, giving additional support to the bin. Bin cylindrical in shape made of painted electro galvanized steel sheet with with geometrical motifs. Emptying system by unhooking and tilting with the aid of an Allen wrench, supplied. Fully galvanized. Powder coating at 180°C. Post colour: Iron Grey RAL 7011, Bins colour: Green RAL 6002, Yellow RAL 1003; Blue RAL 5017.