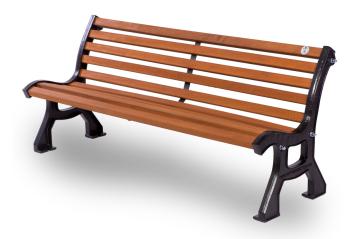

Rome Bench. Pine wood bench. The structure consists of 2 supports in painted cast iron, dark grey colour, with an anatomical shape; 170 cm length. It is equipped with ten pine wood planks, pressure treated with no-toxic salts, inserted in the bench structure and fixed through 3 steel rods. The wooden planks are treated with high penetrating stain, water-dilutable, particularly ideal for external use thanks to special protective filters against UV rays. Anchorage system: to be fixed on the ground. Supplied in an assembly-kit. Treatment of the supports with anti-rust primer. Powder coating at 180°C. Support colour: micaceous dark grey.