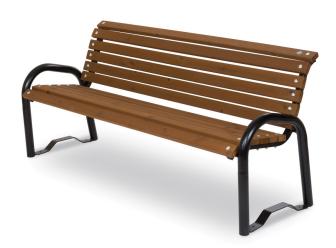

The structure consists of 2 tubular steel supports  $\emptyset$  50 mm equipped with armrest; 175 cm in length. The seat and the backrest are composed of 2 modules which consist of twelve Nordic Pine wood planks pressure treated with non-toxic salts, section 60 x 30 mm. The planks are treated with non-toxic high penetrating stain, which are particularly ideal for external use thanks to special protective filters against UV rays. Galvanized steel bolts. Supplied in an assembly-kit. Galvanized metal structure, powder coating at  $180^{\circ}$ C. Supports colour: matt black. Anchorage system: to be fixed on the ground.