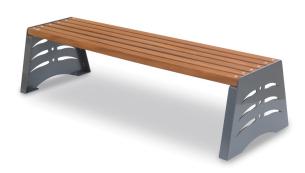

Codice: 563

Shark2 Bench. Outdoor bench. The structure consists of 2 supports in galvanized steel sheet 8 mm thick, with an anatomical shape. It is equipped with six exotic wood planks section 60 x 45 mm. fixed to the structure through galvanized steel bolts. The wooden planks are treated with high penetrating stain and with wax-based varnish, water-dilutable, particularly ideal for external use thanks to special protective filters against UV rays. Anchorage system: to be fixed on the ground. Supplied in an assembly-kit. Metal structure entirely galvanized and baked finishing at 180°C. Supports colour: Grey RAL7011.