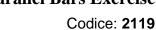

Parallel bars exercise - fitness trail station. In accordance with the European Standard EN 16630. It is made of glued laminated pine timber pressure treated with non-toxic salts. Components: 4 posts section 9x9 cm connected to each other through 2 horizontal bars in hot galvanized tubular steel Ø 4 cm. The station can be matched to art.2139 Aluminium Dibond® panel 62x33 cm (optional), 3 mm thick, that shows how to properly perform the exercise and the number of repetitions. The panel is supported by a pole made of glued laminated pine timber pressure treated with non-toxic salts, section 7x7 cm and 250 cm height, for ground anchoring system. Assembly system with 8.8 galvanized steel bolts and self-locking nuts. Coloured nylon cap nuts as required by law.