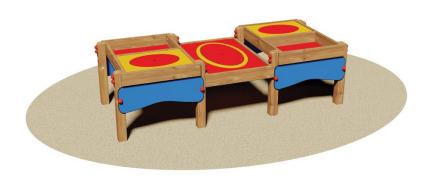

Playground activities table Work. Certified by the German TÜV - SÜD Product Service Institute according to the European Standard in force EN 1176. Structure made of glued laminated pine timber posts pressure treated with non-toxic salts. The structure consists of eight posts section 7 x 7 cm and outer sides section 11,5 x 2,5 cm. Inside is equipped with three trays made of high-density multiple coloured layers of resin and two compartments for storing sand. It is supply with three lids made of coloured High Pressure Laminate decorative panels (HPL). Assembly system with 8.8 galvanized steel bolts and self- locking nuts. Coloured nylon cap nuts as required by law.