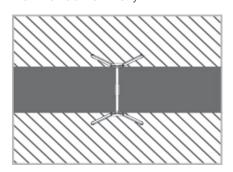

cm 185x265x240h INGOMBRO MAX

cm 140 ALTEZZA CADUTA

## Planimetria / Planimetry

Opzione sedute / Swing seat