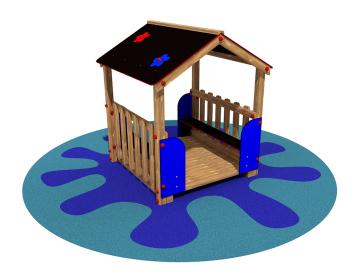

Certified by the German TÜV - SÜD Product Service Institute according to the European Standard in force EN 1176. Structure made of glued laminated pine timber posts pressure treated with non-toxic salts. Components: No.4 glued laminated pine timber posts section 7 x 7 cm connected together through two balusters made of nordic pine planks and equipped with a gable roof made of film coated multi-layer birch wood panel (CARPLY) and with coloured high pressure laminate decorative panels (HPL) pantographed without sharp edges; No.4 coloured high pressure laminate panels (HPL) pantographed without sharp edges that connect two benches made of film coated multi-layer birch wood panel (CARPLY). Assembly system with 8.8 galvanized steel bolts and self- locking nuts. Coloured nylon cap nuts as required by law.

cm 430x430 SPAZIO MINIMO