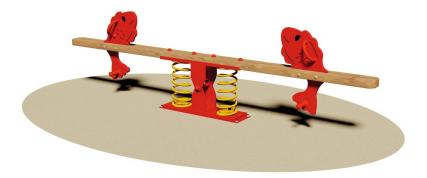

Seesaw Springer Savana. Certificate in accordance with European Standards EN 1176 by ??the German TÜV - SÜD. Structure consisting of beam section 15x6 cm in northern pine autoclave treated with non-toxic salts. At the end of the beam there are two figures in mahogany plywood okoumé grooved phenolic-glued and rounded edges of 2.5 cm thick. The tilting mechanism consists of a core made ??of galvanized steel and n°2 steel springs painted in the oven to 180° C, springs are approved and fully anti-crush fingers. Complete with colored nylon handles and footrest. Assembled by 8.8 galvanized steel bolts and nuts. Elements covernut under colored nylon.