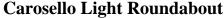

Carosello Light Roundabout for inclusive playground. In accordance with the European Standard EN 1176. Structure made of tubular bars in galvanized steel section cm 5x3. Components: N°1 support platform in multi-layer birch wood glued with phenol formaldehyde resin with non-slip knurled surface and finished with a colored overlay film. N°4 small railings in tubular steel, section Ø 40 mm, painted at 180°, including an area available for n°2 wheelchairs. N°1 central handlebar in multi-layer birch wood glued with phenol formaldehyde resin finished with a coloured overlay film. The rotation system consists in roller bearings for high loads. Equipped with wheelchairs locking device in accordance with the applicable law. Assembly system with 8.8 galvanized steel bolts and self- locking nuts. Coloured nylon cap nuts as required by law.