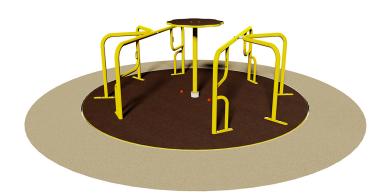

Carosello Light Roundabout for inclusive playground. In accordance with the European Standard EN 1176. Structure made of tubular bars in galvanized steel section cm 5x3. Components: N°1 support platform in multi-layer birch wood glued with phenol formaldehyde resin with non-slip knurled surface and finished with a colored overlay film. N°4 small railings in tubular steel, section Ø 40 mm, painted at 180°, including an area available for n°2 wheelchairs. N°1 central handlebar in multi-layer birch wood glued with phenol formaldehyde resin finished with a coloured overlay film. The rotation system consists in roller bearings for high loads. Equipped with wheelchairs locking device in accordance with the applicable law. Assembly system with 8.8 galvanized steel bolts and self- locking nuts. Coloured nylon cap nuts as required by law.