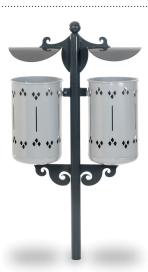

## Pigalle Double Litter Bin (RAL 7011-9006)

Codice: 577-GA

Pigalle Double Litter Bin (RAL 7011-9006). It consists of one supporting tubular steel round post  $\emptyset$  60 mm and 135 cm height, for ground anchoring system. It is equipped with two roof tops made of pressed steel sheet 6 mm thick, connected to the bin through ornamental shaped motifs 6 mm thick. Ornamental cap-post in cast iron. Two ornamental modules 6 mm thick at the bottom part of the bins, giving additional support to them. Bins cylindrical in shape made of painted electro galvanized steel sheet with geometrical motifs. Emptying system by unhooking and tilting with the aid of an Allen wrench, supplied. Fully galvanized. Powder coating at 180°C.