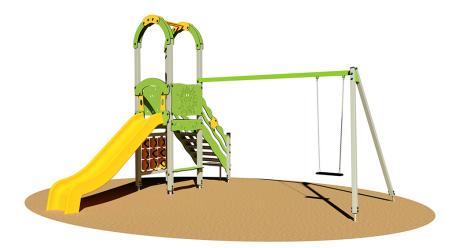

Play equipment for children Small Tower Baloo MSG.

Certified by the German TÜV - SÜD Product Service Institute according to the European Standard in force EN 1176.

Structure made of posts in aluminium alloy EN AW 6060 and high pressure laminate protection panels (HPL) pantographed without sharp edges. Components: No.1 tower with aluminium posts section 9x9 cm, platform (falling height 150 cm) in aluminium chequer plate, HPL decorative panels and tubular bars in painted galvanized steel in the upper side of the structure, high pressure laminate protection panels (HPL) 8 mm thick, small bench in HPL 15 mm thick. Dim. 100x100x360ht. cm; No.1 access stair with HPL side panels 15 mm and stair treads in aluminium chequer plate; two high pressure laminate protection side panels (HPL) 15 mm thick, as handrails; No.1 slide 150 cm height in rotomolded coloured high-density polyethylene connected to the structure through HPL panels 15 mm thick; No.1 swing with aluminium posts section 7x7 cm and tubular beam in coloured galvanized steel section 8x4 cm. The swing seat is made in impact-resistant rubber with aluminium core and hot dipped galvanized small mesh chains; No.1 Tic Tac Toe game activity panel. Assembly system with 8.8 galvanized steel bolts and self- locking nuts. Coloured nylon cap nuts as required by law. Baked finishing at 180°C. Polyethylene post caps. Hot-dip galvanized steel brackets for ground anchoring system.