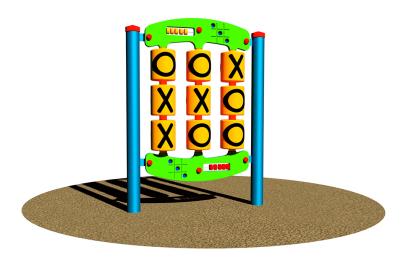

Codice: 294

Tic Tac Toe sensory panel. In accordance with the European Standard EN1176. Round tubular structure in painted electro galvanized steel, section  $\emptyset$  89 mm, connected to n° 4 colored polyethylene high-density pantographed panels (PEHD) without sharp edges. The panels are assembled in pairs to enable the installation of the rods that support the polyethylene rollers for the Tic Tac Toe game. Each pair of panels support a scoreboard device, consisting of polyethylene pegs and steel rods. Baked finishing at 180°C. Assembly system with 8.8 galvanized steel bolts and self-locking nuts. Colored nylon cap nuts as required by law.