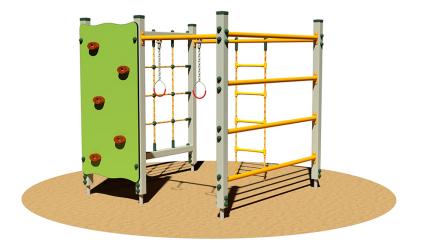

Certified by the German TÜV - SÜD Product Service Institute according to the European Standard in force EN 1176. Structure made of posts in aluminium alloy EN AW 6060. Components: N°1 climbing wall in coloured polyethylene (PEHD), pantographed without sharp edges and with handholds in composite coloured resin and quartz powder; N°1 climbing nylon rope net with steel wire armoured core and coloured nylon junctions; N°1 rope ladder with reinforced plastic rungs and ropes with steel core; N°1 pair of steel rings, with non-slip plastic coating and supported by hot dipped galvanized and welded small mesh chains; N°1 Swedish ladder with coloured parallel bars in painted galvanized steel. Assembly system with 8.8 galvanized steel bolts and self- locking nuts. Coloured nylon cap nuts as required by law. Baked finishing at 180°C. Polyethylene post caps. Hot-dip galvanized steel brackets for ground anchoring system.