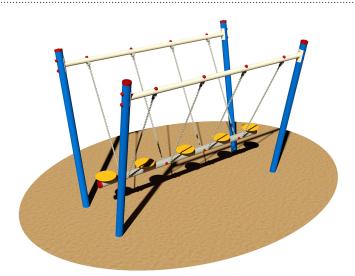

Certified according to European Standard EN 1176 by the German TÜV - SÜD. Round tubular structure in painted electro galvanized steel. Composed by an oscillating beam section Ø 89 mm equipped with n°5 circular platforms connected to two handrails section Ø 60 mm. through hot dipped galvanized small mesh chains. The Footbridge is composed by n°4 round tubular electro galvanized steel posts Ø 89 mm. Assembly system with 8.8 galvanized steel bolts and self-locking nuts. Colored nylon cap nuts as required by law. Polyester powder coating at 180°C. with very high resistance to atmospheric agents and UV rays. Polyethylene post caps.