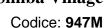

Playground for park Simba Village.

Certified by the German TÜV - SÜD Product Service Institute according to the European Standard in force EN 1176.

Structure made of posts in aluminium alloy EN AW 6060 and high pressure laminate protection panels (HPL) pantographed without sharp edges. Components: No.2 towers with aluminium posts section 7x7 cm, platform (falling height 98 cm) in aluminium chequer plate, HPL protection panels 8 mm thick. Dim. 80x80x170ht. cm; No.1 access stair with HPL side panels 15 mm and stair treads in aluminium chequer plate; two high pressure laminate protection side panels (HPL) 15 mm thick, as handrails; No.1 arch-bridge with side supports in HPL 15 mm thick and high pressure laminate protection panels (HPL) 8 mm thick; No.1 slide 98 cm height in rotomolded coloured high-density polyethylene connected to the structure through HPL panels 15 mm thick. Assembly system with 8.8 galvanized steel bolts and self- locking nuts. Coloured nylon cap nuts as required by law. Baked finishing at 180°C. Polyethylene post caps. Hot-dip galvanized steel brackets for ground anchoring system.