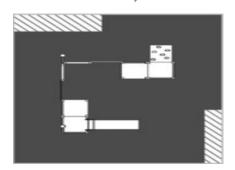

, made of multilayer okoume mahogany wood glued with phenol formaldehyde resin treated with non-toxic high-coloured penetrating wax-based stain, water dilutable. No.2 Tic Tac Toe sensory panels in High Pressure Laminate Panel (HPL). N°2 speaker poles in galvanized tubular steel, baked finishing at 180° C. No.1 access ramp with handholds made in multi-layer birch wood glued with phenol formaldehyde resin and finished with a coloured overlay film on both sides, handholds in composite coloured resin and quartz powder. No.1 slide in fiberglass h. 80 cm. Assembly system with 8.8 galvanized steel bolts and selflocking nuts. Coloured nylon cap nuts as required by law.



cm 420x340x200h **INGOMBRO MAX** 











cm 80 ALTEZZA CADUTA



TEMPO DI ASSEMBLAGGIO







## Planimetria / Planimetry