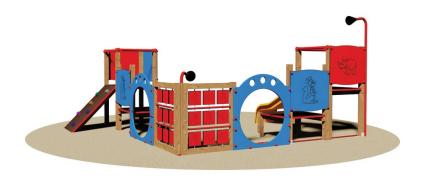

Codice: 753

Playground structure Fortezza Village.

Certified by the German TÜV - SÜD Product Service Institute in accordance to the European Standards in force EN 1176.

Structure made of Nordic Pine wood, pressure treated with non-toxic salts.

Components: No.2 towers with wooden posts sect. 7x7 cm equipped with coloured High Pressure Laminate protective panels (HPL). Dim cm 80x80x155 h. No.2 intermediate platforms in multi-layer birch wood glued with phenol formaldehyde resin finished with a coloured overlay film on both sides and a High Pressure Laminate protective panel (HPL) Dim. cm 80x80x40 h. No.2 panels with circular holes, made of multilayer okoume mahogany wood glued with phenol formaldehyde resin treated with non-toxic high-coloured penetrating wax-based stain, water dilutable. No.2 Tic Tac Toe sensory panels in High Pressure Laminate Panel (HPL). N°2 speaker poles in galvanized tubular steel, baked finishing at 180° C. No.1 access ramp with handholds made in multi-layer birch wood glued with phenol formaldehyde resin and finished with a coloured overlay film on both sides, handholds in composite coloured resin and quartz powder. No.1 slide in fiberglass h. 80 cm. Assembly system with 8.8 galvanized steel bolts and selflocking nuts. Coloured nylon cap nuts as required by law.

cm 420x340x200h **INGOMBRO MAX** 

cm 80 ALTEZZA CADUTA

TEMPO DI ASSEMBLAGGIO