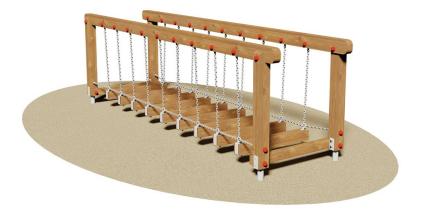

Playground Footbridge Missouri. Certified by the German TÜV - SÜD Product Service Institute according to the European Standard in force EN 1176. Structure made of glued laminated pine timber pressure treated with non-toxic salts. Components: No. 4 posts section 9 x 9 cm and No. 2 handrails section 11 x 6,5 cm; the walkway is equipped with nine joists section 7 x 7 cm connected to the wooden handrails through hot dipped galvanized small mesh chains. Assembly system with 8.8 galvanized steel bolts and self- locking nuts. Coloured nylon cap nuts as required by law.