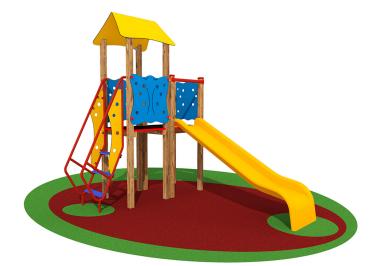

Certified by the German TÜV - SÜD Product Service Institute according to the European Standard in force EN 1176. Structure made of glued laminated pine timber pressure treated with non-toxic salts. Components: No.1 tower with wood posts section 7x7 cm, equipped with one gable roof and coloured high pressure laminate protection panels (HPL) 5 mm thick pantographed without sharp edges, equipped with one film coated multi-layer birch wood platform (CARPLY) Dim. 70x70x250Ht. cm.; No.1 tower with wood posts section 7x7 cm, equipped with coloured high pressure laminate protection panels (HPL) 5 mm thick pantographed without sharp edges, equipped with one film coated multi-layer birch wood platform (CARPLY) Dim. 70x70x153Ht. cm; No.1 access stair in painted electro galvanized tubular steel Ø 30 mm in diameter; high pressure laminate side panels (HPL) and stair treads in polyethylene PEHD 15 mm thick pantographed without sharp edges; No.1 slide in fiberglass realized in high-density multiple layers of resin. Assembly system with 8.8 galvanized steel bolts and self- locking nuts. Coloured nylon cap nuts as required by law. Polyethylene pole caps. Baked finishing at 180°C.

cm 200x250x250h **INGOMBRO MAX** 

3-8 years ETÀ D'USO

m² 27 AREA IMPATTO

NUMERO UTILIZZATORI

4 h TEMPO DI ASSEMBLAGGIO

ALTEZZA CADUTA

cm 98

cm 600x500 SPAZIO MINIMO