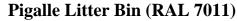

Codice: 571-GG

Pigalle Outdoor Litter Bin (RAL 7011). It consists of one supporting tubular steel round post Ø 60 mm and 135 cm height, for ground anchoring system. It is equipped with roof top made of pressed steel sheet 6 mm thick, connected to the bin through an ornamental shaped motif 6 mm thick. Ornamental cap-post in cast iron. Ornamental module 6 mm thick at the bottom part of the bin, giving additional support to the bin. Bin cylindrical in shape made of painted electro galvanized steel sheet with with geometrical motifs. Emptying system by unhooking and tilting with the aid of an Allen wrench, supplied. Fully galvanized. Powder coating at 180°C.