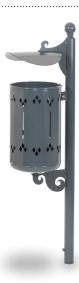

Codice: 571-GG

Pigalle Outdoor Litter Bin (RAL 7011). It consists of one supporting tubular steel round post Ø 60 mm and 135 cm height, for ground anchoring system. It is equipped with roof top made of pressed steel sheet 6 mm thick, connected to the bin through an ornamental shaped motif 6 mm thick. Ornamental cap-post in cast iron. Ornamental module 6 mm thick at the bottom part of the bin, giving additional support to the bin. Bin cylindrical in shape made of painted electro galvanized steel sheet with with geometrical motifs. Emptying system by unhooking and tilting with the aid of an Allen wrench, supplied. Fully galvanized. Powder coating at 180°C.