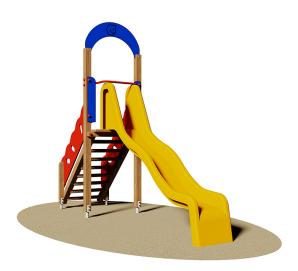

Slide for kids Marea. Certificate in accordance with European Standards EN 1176 by ??the German TÜV - SÜD. Made of wood laminated pine timber autoclave with non-toxic salts.

Parts list: N°1 climbing ladder with protective panels which act as a handrail made ??of mahogany plywood okoumé grooved phenolic-glued and no edges. Treatment with potting colored non-toxic paint and finished with wax-based water-soluble. N°1 slide fiberglass h. 134 cm made ??of corrugated layers of high density resin with a track length of 300 cm. The two elements are connected to two uprights of sect. 9x9 cm at the top that are joined by a panel of mahogany plywood okoumé shaped and grooved phenolic-glued. Treatment with potting colored non-toxic paint and finished with wax-based water-soluble. Complete structure of the safety handle steel tube shaped and painted in the oven to 180 degrees. Assembled by 8.8 galvanized steel bolts and nuts. Elements covernut under colored nylon. Attacks galvanized metal for anchoring to the ground.