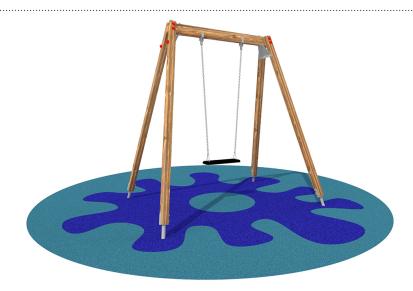

Certified by the German TÜV – SÜD Product Service Institute according to the European Standard in force EN 1176. Structure made of glued laminated pine timber pressure treated with non-toxic salts. Components: No.1 beam with a rectangular section 60 x 110 mm and No.4 wooden posts of section 70 x 70 mm. Beam and posts are connected to each other by painted galvanized steel support plates. No.1 flat swing seat or cradle seat made in impact-resistant rubber with aluminium core and hot dipped galvanized small mesh chains. Alternatively, one polyethylene seat appropriate for physically challenged children can be installed. Assembly system with 8.8 galvanized steel bolts and self- locking nuts. Coloured nylon cap nuts as required by law. Hot-dip galvanized metal brackets for ground anchoring system.