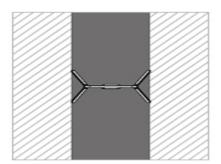

Certified by the German TÜV – SÜD Product Service Institute according to the European Standard in force EN 1176. Structure made of glued laminated pine timber pressure treated with non-toxic salts. Components: No.1 beam with a rectangular section 60 x 110 mm and No.4 wooden posts of section 70 x 70 mm. Beam and posts are connected to each other by painted galvanized steel support plates. No.1 flat swing seat or cradle seat made in impact-resistant rubber with aluminium core and hot dipped galvanized small mesh chains. Alternatively, one polyethylene seat appropriate for physically challenged children can be installed. Assembly system with 8.8 galvanized steel bolts and self- locking nuts. Coloured nylon cap nuts as required by law. Hot-dip galvanized metal brackets for ground anchoring system.