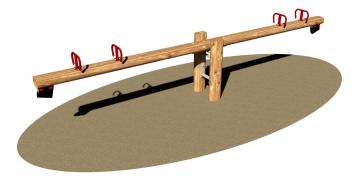

Wooden seesaw. Certificate in accordance with European Standards EN 1176 by ??the German TÜV - SÜD.

Made entirely with wooden poles of laminated pine. Beam swinging oval 10 x 16 cm, equipped with four chairs with handles made ??of tubular galvanized steel and paint oven to 180 ° C. Main stand in hot dip galvanized steel with oscillating system through robust mechanism to focus and Teflon bearings assembled in two vertical poles of the same kind of beam. N°2 damping devices made of fabric-reinforced rubber placed at both ends of the beam.

CERTIFICATO EN 1176

ŤΰV

Assembled by 8.8 galvanized steel bolts and nuts. Elements covernut under colored nylon.

cm 400x42x85h cm 98 **INGOMBRO MAX** ALTEZZA CADUTA 1 h TEMPO DI ASSEMBLAGGIO

3-12 years ETÀ D'USO