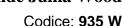

Outdoor play slide Juma Wood. Certified according to European Standard EN 1176 by the German TÜV - SÜD.

Structure made in multi-layer okoume plywood mahogany glued with phenol formaldehyde resin without sharp edges and finished with a coloured overlay film and treated with colored impregnating agent and non-toxic paint, wax-based water-soluble.

Components: N°1 access stair with N°2 lateral support panels in multi-layer okoume plywood mahogany, mm 19 thick, connected to the stair's panel in multi-layer birch wood glued with phenol formaldehyde resin with non-slip knurled surface and finished with a coloured overlay film; N°2 coloured lateral panels in multi-layer okoume plywood mahogany representing a Koala, mm 15 thick; N°1 slide H cm 98 in aluminium 20/10 folded under pressure and edges in multi-layer okoume plywood mahogany, mm 19 thick. Assembly system with 8.8 galvanized steel bolts and self- locking nuts. Coloured nylon cap nuts as required by law. Hot-dip galvanised metal brackets for ground anchoring system.

cm 98 ALTEZZA CADUTA