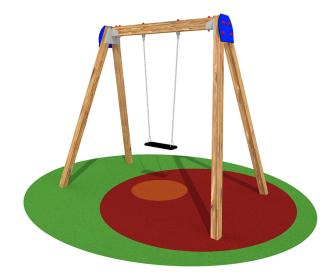

Certified by the German TÜV – SÜD Product Service Institute according to the European Standard in force EN 1176. Structure made of glued laminated pine timber pressure treated with non-toxic salts. Components: No.1 beam with a rectangular section 90 x 120 mm and No.4 wooden posts of section 90 x 90 mm. Beam and posts are connected to each other by painted galvanized steel support plates. No.1 flat swing seat or cradle seat made in impactresistant rubber with aluminium core and hot dipped galvanized small mesh chains. Alternatively, one polyethylene seat appropriate for physically challenged children can be installed. Assembly system with 8.8 galvanized steel bolts and self- locking nuts. Coloured nylon cap nuts as required by law.