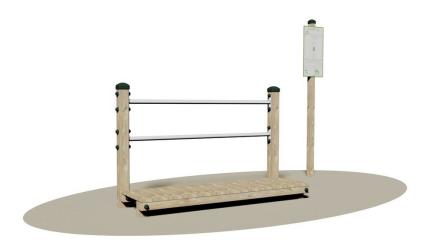

Stretching - fitness trail station. In accordance with the European Standard EN 16630. It is made of glued laminated pine timber pressure treated with non-toxic salts. Components: 2 posts section 9x9 cm connected to 2 horizontal bars in hot galvanized tubular steel Ø 4 cm and 1 wooden platform made with boards sect. 14 x 2.5 cm. The station can be matched to art.2147 Aluminium Dibond® panel 62x33 cm (optional), 3 mm thick, that shows how to properly perform the exercise and the number of repetitions. The panel is supported by a pole made of glued laminated pine timber pressure treated with non-toxic salts, section 7x7 cm and 250 cm height, for ground anchoring system. Assembly system with 8.8 galvanized steel bolts and self-locking nuts. Coloured nylon cap nuts as required by law.