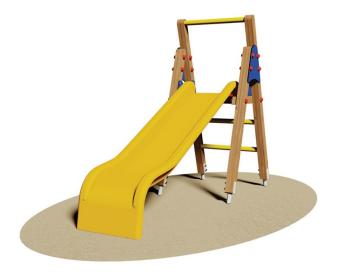

Outdoor slide Canarie. Certificate in accordance with European Standards EN 1176 by ??the German TÜV - SÜD. Made of pine autoclave treated with non-toxic salts. Parts list:

N°1 ladder with rungs iroko Ø 45 mm set at two pillars inclined section 7x7 cm with 2 others opposed uprights that are joined at the top by two panels of mahogany plywood okoumé grooved phenolic-glued and treated with impregnation with rounded edges and finished with colorful non-toxic wax-based paints can be diluted with water, another element of the conjunction is a platform in phenolic glued birch plywood finished with colored films on both sides. Complete with a handle security in iroko Ø 45 mm.

**CERTIFICATO EN 1176** 

N°1 slide fiberglass h. 96 cm made ??with multiple layers of high density resin.

Assembled by 8.8 galvanized steel bolts and nuts. Elements covernut under colored nylon. Attacks galvanized metal for anchoring to the ground.