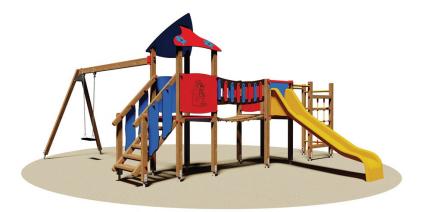

Swing and slide set Toronto Village.

Certificate in accordance with European Standards EN 1176 by ??the German TÜV - SÜD.

Made of pine autoclave treated with non-toxic salts.

Parts list: N°1 turret with wooden posts section. 7x7 cm equipped with gabled roofs and protective panels made ??both in bi HPL pantograph and without corners. Dim. cm 80x80x260 h N°1 turret pool with wooden posts section. 7x7 cm equipped with protective panels in bi HPL bright colors. Dim. cm 80x80x175 h N°1 climbing ladder with two handrails fitted with wooden side panels laminated on both HPL bright colors. N°1 slide fiberglass h. 100 cm. N°1 mobile bridge with pine planks supported by 2 springs of hot galvanized steel, equipped with handrails and ringherine protection. N°1 place to swing a seat with rubber bumper with internal aluminum profile and chain-mesh welded and hot-galvanized. N°1 back in Sweden consists of rungs iroko  $\emptyset$  45 mm. N°1 nylon rope rigging with internal steel cable coated in nylon locking nut and colorful. Assembled by 8.8 galvanized steel bolts and nuts. Elements covernut under colored nylon attacks galvanized metal, for anchoring to the ground.