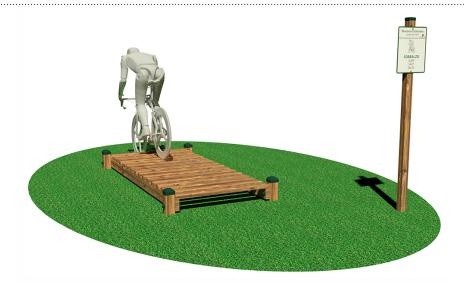

In accordance with the European Standard EN 1176. Structure made of Northern pine wood pressure treated with non-toxic salts. Components:  $N^{\circ}1$  platform dim. cm 120 x 250 realized with planks section cm 9 x 3,5, clamped to the ground through poles in glued laminated timber section cm 9 x 9.  $N^{\circ}1$  Dibond® aluminium panel 3 mm thick dim. 33 x 41 cm on which a representative image and the name of the station in different languages are printed. The panel is supported by a glued laminated timber pole section cm 7 x 7 and 250 cm heigh for inground anchoring system. Assembly system with 8.8 galvanized steel bolts and self-locking nuts. Coloured nylon nut caps as required by law. Polyethylene pole caps.