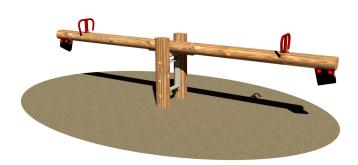

Codice: 854

Wooden seesaw. Certificate in accordance with European Standards EN 1176 by ??the German TÜV - SÜD .

Made of pine autoclave treated with non-toxic salts.

Parts list:

N°1 beam swinging wooden oval 10x14 cm.

N°1 center stand in galvanized steel and fastened to two wooden posts with oval section with oscillating system consists of a robust mechanism pivot bearings and Teflon.

**CERTIFICATO EN 1176** 

 $N^{\circ}2$  sessions with handles shaped steel tube, galvanized and painted in the oven to 180°C.

N°2 damping devices made of fabric-reinforced rubber placed at both ends of the beam.

Assembled by 8.8 galvanized steel bolts and nuts. Elements covernut under colored nylon.

cm 80 ALTEZZA CADUTA

1 h TEMPO DI ASSEMBLAGGIO