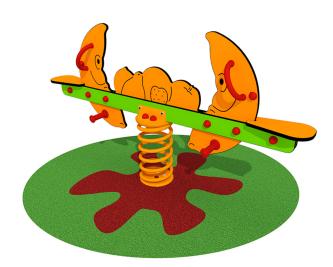

Certified by the German TÜV – SÜD Product Service Institute according to the European Standard in force EN 1176. Structure made of coloured high pressure laminate panels (HPL) 15 mm thick pantographed without sharp edges. Components: two side panels section 1,5 x 9 cm connected together in support of two lateral decorative panels and one central decorative panel, equipped with HPL seat and handles and footrests in coloured nylon. The structure is clamped on a painted steel spring, certified with anti-pinch system. Assembly system with 8.8 galvanized steel bolts and self-locking nuts. Coloured nylon cap nuts as required by law. Hot-dip galvanized steel brackets for ground anchoring system.

**CERTIFICATO EN 1176** 

cm 163x25x85h INGOMBRO MAX

2-8 years ETÀ D'USO

cm 75
ALTEZZA CADUTA

1 h TEMPO DI ASSEMBLAGGIO

Planimetria / Planimetry