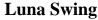

Certified according to European Standard EN 1176 by the German TÜV - SÜD. Structure composed by n°2 posts Ø 114 mm in round tubular structure in painted galvanized steel, n°1 bird nest seat dim. Ø 100 cm composed of colored synthetic woven ropes and reinforced with stainless steel core, available with hot dipped galvanized small mesh chains, connected to the beam trough a double fixings. Assembly system with 8.8 galvanized steel bolts and self-locking nuts. Colored nylon cap nuts as required by law. Polyester powder coating at 180°C. with very high resistance to atmospheric agents and UV rays. Polyethylene post caps.