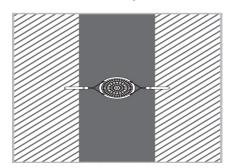

Certified according to European Standard EN 1176 by the German TÜV - SÜD. Structure composed by n°2 posts Ø 114 mm in round tubular structure in painted galvanized steel, n°1 bird nest seat dim. Ø 100 cm composed of colored synthetic woven ropes and reinforced with stainless steel core, available with hot dipped galvanized small mesh chains, connected to the beam trough a double fixings. Assembly system with 8.8 galvanized steel bolts and self-locking nuts. Colored nylon cap nuts as required by law. Polyester powder coating at 180°C. with very high resistance to atmospheric agents and UV rays. Polyethylene post caps.



cm 311x90x222h INGOMBRO MAX









cm 130
ALTEZZA CADUTA









## Planimetria / Planimetry