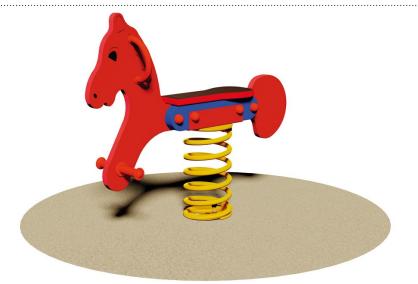

Horse springer wooden play equipment. Certified according to the European Standard EN 1176 by TÜV - SÜD. Made of multi-layer mahogany okoumé glued with phenol formaldehyde resin 2,5 cm thick pantographed without sharp edges. Treatment with impregnating coloured non-toxic wax based varnish, water dilutable. Equipped with coloured nylon handles and footrests. The structure is clamped on a painted steel spring, certified with anti-pinch system. Assembly system with 8.8 galvanized steel bolts and self- locking nuts. Coloured nylon cap nuts as required by law.