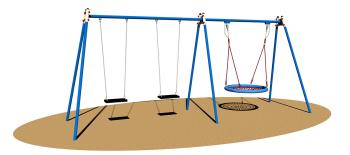

Certified according to European Standard EN 1176 by the German TÜV - SÜD. Round tubular structure in painted galvanized steel. Composed by two upper tubular beams in galvanized steel with a round section Ø 89 mm and connected, through lateral joints in steel plates 30/10, to six poles section Ø 89mm. Nº 3 seats of which Nº 2 flat or cradle seats made in impact-resistant rubber with aluminum core and available with hot dipped galvanized small mesh chains and N°1 bird nest seat dim. Ø 100 cm composed of colored synthetic woven ropes and reinforced with stainless steel core, available with hot dipped galvanized small mesh chains, connected to the beam trough a double fixings. Alternatively, a polyethylene seats appropriate for physically challenged children can be installed. Assembly system with 8.8 galvanized steel bolts and self-locking nuts. Colored nylon cap nuts as required by law. Polyester powder coating at 180°C. with very high resistance to atmospheric agents and UV rays. Polyethylene post caps.