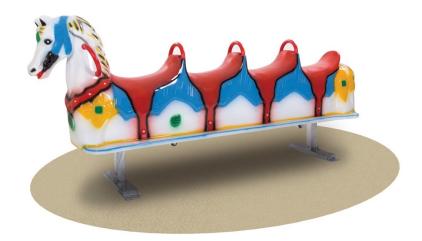

Playground rocking horse Furia 4 seats. Certificate in accordance with European Standards EN 1176 by ??the German TÜV - SÜD. Supporting structure made of tubular galvanized steel section 5x5 cm and feet section 8x3 cm. The shell depicting a horse is made ??of fiberglass and resin layers of high density finished with decorative hand made. Equipped with four-seater with its contoured seat with anatomical colored nylon handles and side steps for the support of the feet. The oscillation wave is possible, as safely, as a mechanism to loss of rods in stainless steel and Teflon self-lubricating bushings. Assembled by 8.8 galvanized steel bolts and nuts.

cm 220x45x90h INGOMBRO MAX

cm 72 ALTEZZA CADUTA

CERTIFICATO EN 1176

Planimetria / Planimetry